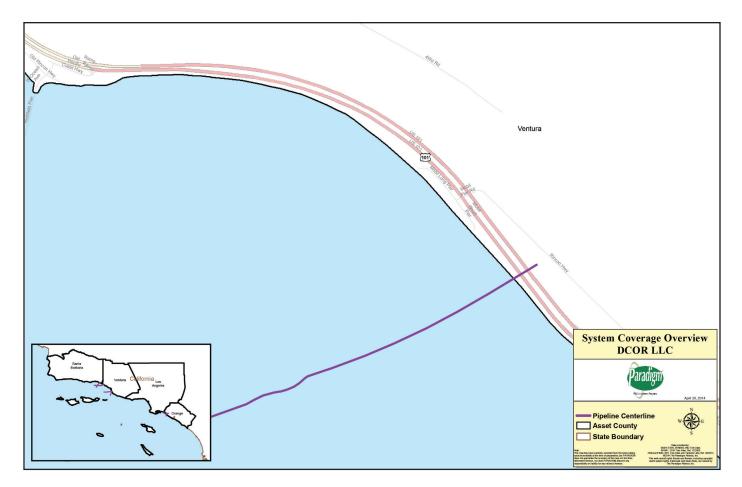

#### CALIFORNIA **COUNTIES OF OPERATION:**

| Orange      | Santa Barbar |
|-------------|--------------|
| Los Angeles | Ventura      |
|             |              |

Changes may occur. Contact the operator to discuss their pipeline systems and areas of operation.