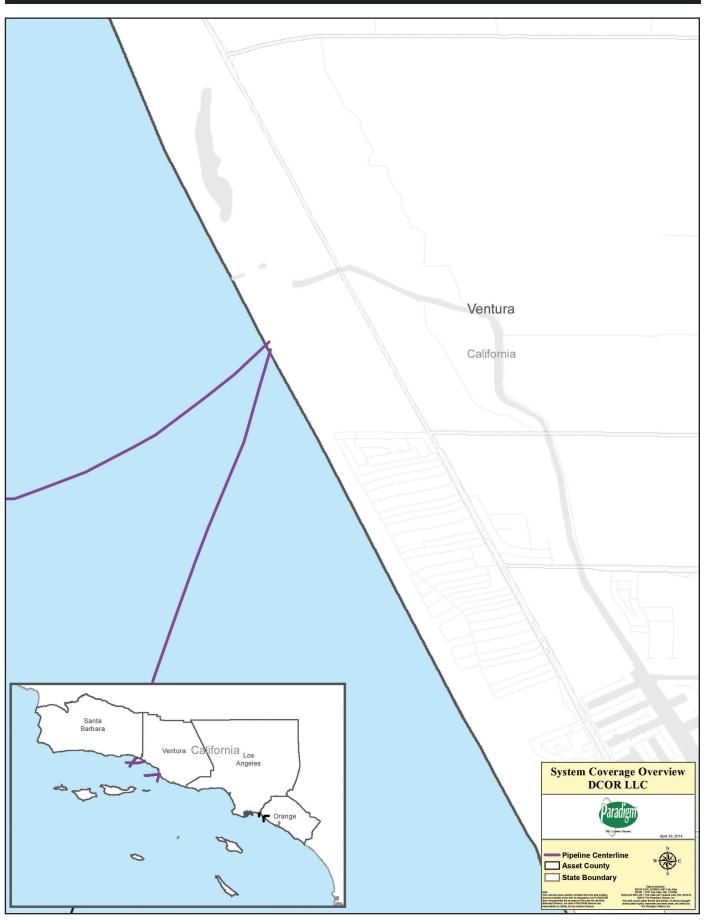

#### **COMPANY PROFILE**

DCOR, LLC (formerly known as Dos Cuadras Offshore Resources) is an offshore production company with facilities off the coast of Southern California. With 90% of the company's pipeline system located offshore, DCOR's network of pipelines transport crude oil and natural gas to shore where it is processed for sale to midstream operators.

#### CALIFORNIA **COUNTIES OF OPERATION:**

| Orange      | Santa Barbar |
|-------------|--------------|
| Los Angeles | Ventura      |
|             |              |

Changes may occur. Contact the operator to discuss their pipeline systems and areas of operation.