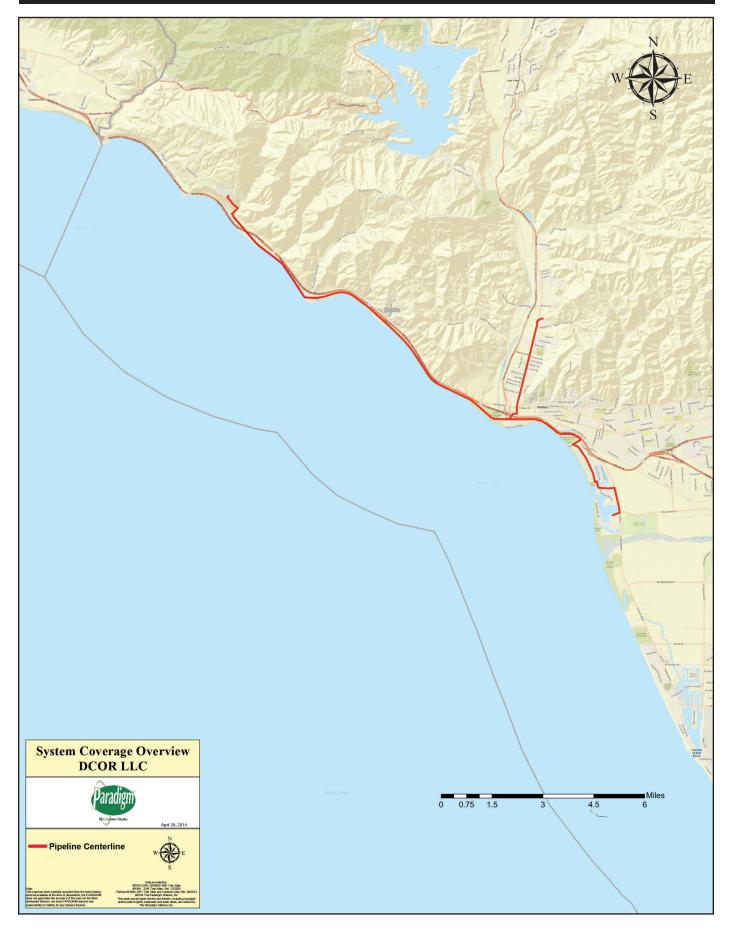

#### **COMPANY PROFILE**

DCOR, LLC (formerly known as Dos Cuadras Offshore Resources) is an offshore production company with facilities off the coast of Southern California. With 90% of the company's pipeline system located offshore, DCOR's network of pipelines transport crude oil and natural gas to shore where it is processed for sale to midstream operators.

#### CALIFORNIA **COUNTIES OF OPERATION:**

| Orange      | Santa Barbar |
|-------------|--------------|
| Los Angeles | Ventura      |
|             |              |

Changes may occur. Contact the operator to discuss their pipeline systems and areas of operation.