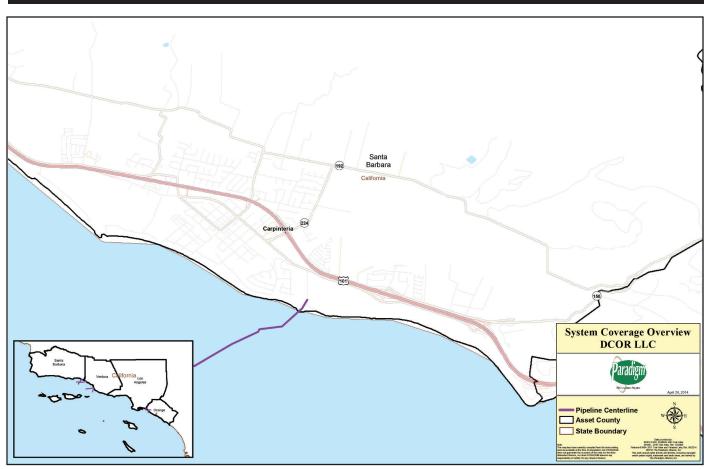

#### CALIFORNIA **COUNTIES OF OPERATION:**

| Orange      | Santa Barbar |
|-------------|--------------|
| Los Angeles | Ventura      |
|             |              |

Changes may occur. Contact the operator to discuss their pipeline systems and areas of operation.